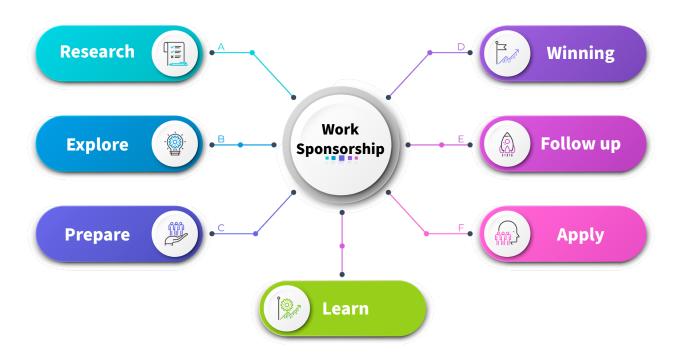

#### **ACTION SUMMARY:**

## SECURING EMPLOYMENT IN AUSTRALIA WITH SPONSORSHIP

## **Step 1: Research Visa and Sponsorship Processes**

Spend 1-2 hours day One.

Exploring visa options for job sponsorship should be your first step. Using the official Australian immigration and Home Affairs website, you can review the information on exactly three main visa types listed below. Spend a maximum of two hours reading all the necessary information to understand the requirements for a work sponsorship visa.

#### **Step 2: Initial Research**

Begin by conducting a thorough search on job websites using the following keywords: #Sponsored Visa Australia #Sponsorship Jobs in Australia #482 Visa #482 Work Visa #Subclass 482 #Work Regional Australia #Skilled Work Visa #Working Visa

## Step 3: Customize compelling way Your Resume and Cover Letter

Analyse the common requirements from the collected job descriptions. Update your resume to reflect the most influential and mandatory skills, modifying it to Australian standards. Draft a convincing cover letter highlighting your skills, enthusiasm, and alignment with the job requirements.

## **Step 4: Apply Strategically**

Daily Goal: Apply to 30-50 jobs each day. Use the following resources to find job openings:

- 1. Major job advertising platforms.
- 2. Australian business directories like Yellow Pages and business databases to find out companies searching website and find careers or direct email address.
- 3. Google search for industry-specific companies (e.g., "Caravan manufacturers in Melbourne"). searching website and find careers or direct email address.
- 4. Job banks, hiring agencies, and recruitment companies. searching website and find careers or direct email address (Use the given database)
- 5. Directly approach accredited sponsors with a Standard Business Sponsorship Agreement.

## **Step 5: Build Your Online Presence**

**Complete your LinkedIn profile with:** (Use the given guideline documentation or video)

- A professional profile picture.
- Relevant information aligned with your resume. Research profiles of similar candidates for inspiration.

#### **Day 7:**

- Send follow-up emails to companies, thanking them and reinforcing your interest.
- Continue applying and refining your approach based on feedback.

## Step 9: Follow Up